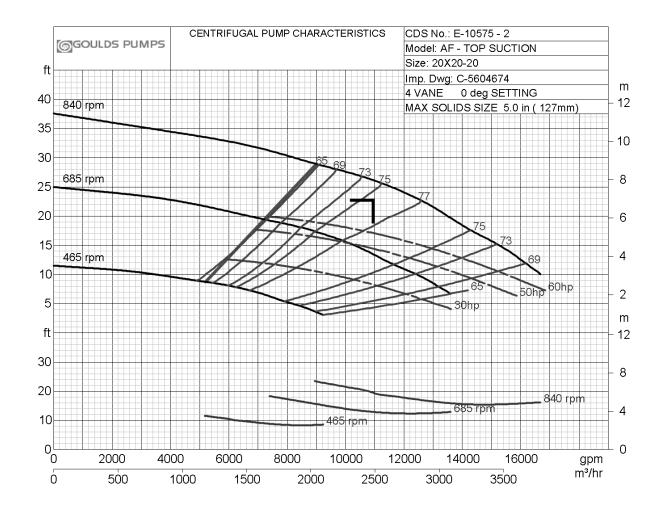

Model: AF SLURRY Group: 000 Size: 20X20-20

Customer Order: 891558 3.0

269C839 PUMP W/SPRG SXS BASE & MTR & V

Service: SEE TEXT

Rated Flow: 11000.0 gal/min Rated TDH: 23.0 ft

Liquid 825 Slurry, Misc. S/G Of Solids:

150.0 hp

Temperature: 208.0 deg F 1ST Stage Impeller Diam: 20.0 inches

NPSH A: Efficiency %:

Motor Horsepower:

Product:

NPSH R: 17.7 ft

75.5, at 803 RPM Suction Pressure: 0.0 lb/sq. inch

Rated Brake HP: 117.9 hp

## Corrected Water Ratings

CDS Curve No.:

Serial Number:

Specific Gravity:

Revision:

% Solids:

E-10575

1.4

Series Stage Implr Diam: 0.0 inches

269C839-1-2

02

Fluid Viscosity: 3.0 cp Flow: Entrained Air %: TDH: